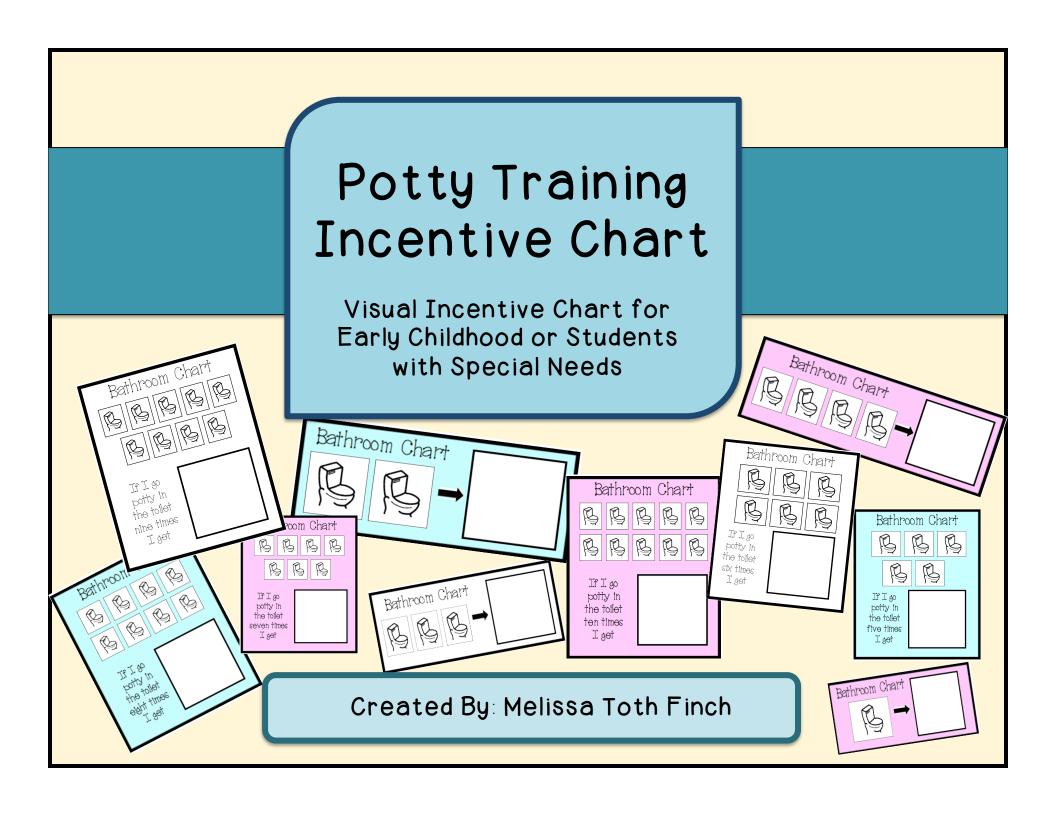

## Bathroom Chart

Toilet Training is a HUGE task. It is also a huge milestone achievement for any student, staff member or parent. I have found that sometimes it can seem to be a near impossible task. I have created these incentive charts to motiavte children to become successful in using the restroom.

Simply print, laminate and attach veloro to the reinforcement square. Using a dry erase marker cross off each toilet when the child successfully uses the toilet. Earn enough-reward with a highly moviating reward! Start with one of the smaller charts. Start with 1 or 2 toilets first to earn a reward. Set the child up for success. Gradually increase the amount of times they must be successful to earn their reward!