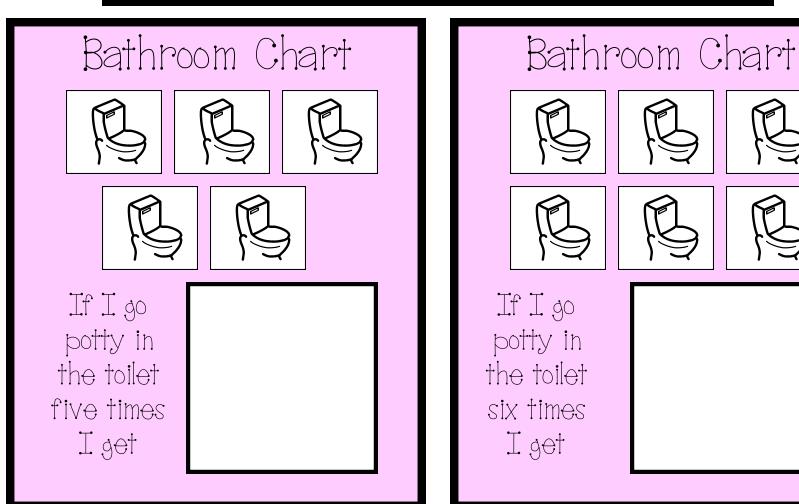

## Bathroom Chart If I go potty in the toilet nine times Iget

Need to customize a reward for a specific student? Simply take a picture and resize it to 2x2 inches!

Need to customize a reward for a specific student? Simply take a picture and resize it to 2x2 inches!