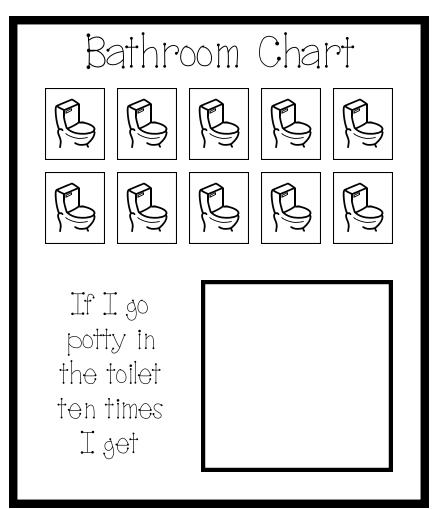

## Bathroom Chart

Toilet Training is a HUGE task. It is also a huge milestone achievement for any student, staff member or parent. I have found that sometimes it can seem to be a near impossible task. I have created these incentive charts to motiavte children to become successful in using the restroom.

Simply print, laminate and attach veloro to the reinforcement square. Using a dry erase marker cross off each toilet when the child successfully uses the toilet. Earn enough-reward with a highly moviating reward! Start with one of the smaller charts. Start with 1 or 2 toilets first to earn a reward. Set the child up for success. Gradually increase the amount of times they must be successful to earn their reward!

## Bathroom Chart If I go potty in the toilet nine times Iget

Need to customize a reward for a specific student? Simply take a picture and resize it to 2x2 inches!

Need to customize a reward for a specific student? Simply take a picture and resize it to 2x2 inches!