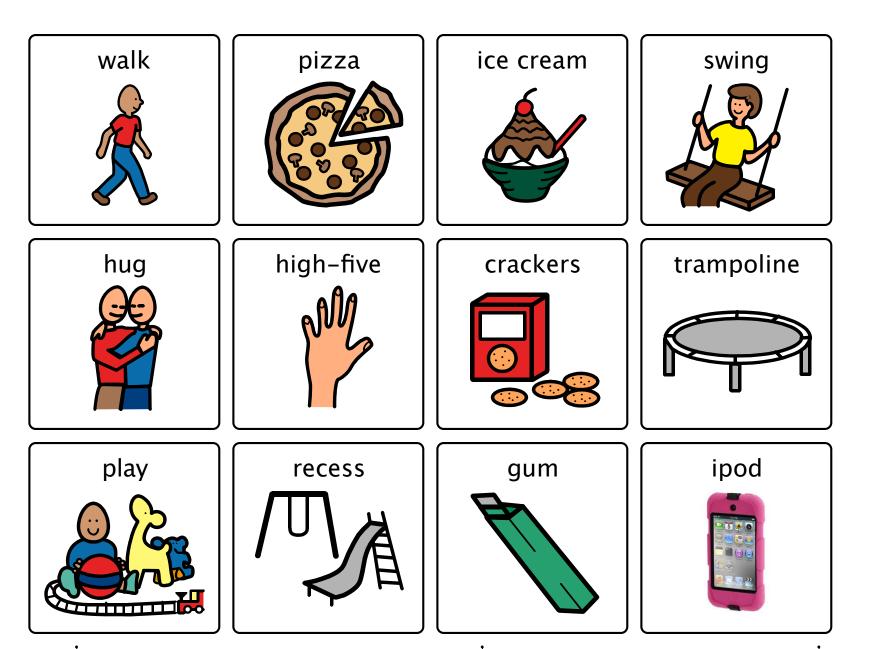

Simply print, laminate and attach veloro to the reinforcement square. Using a dry erase marker cross off each toilet when the child successfully uses the toilet. Earn enough-reward with a highly moviating reward! Start with one of the smaller charts. Start with 1 or 2 toilets first to earn a reward. Set the child up for success. Gradually increase the amount of times they must be successful to earn their reward!

## Bathroom Chart If I go potty in the toilet nine times Iget

Need to customize a reward for a specific student? Simply take a picture and resize it to 2x2 inches!

Need to customize a reward for a specific student? Simply take a picture and resize it to 2x2 inches!