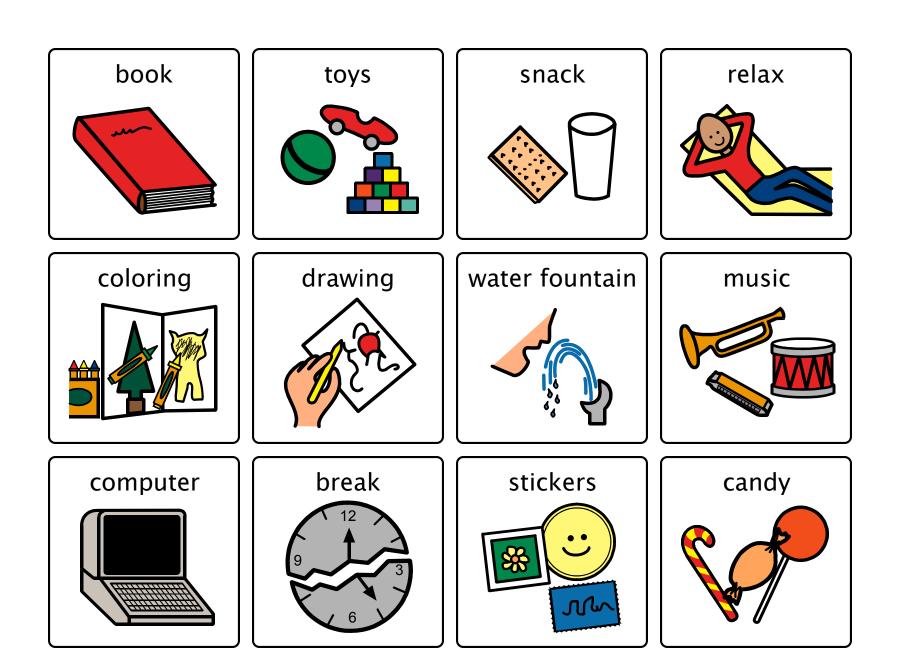

Simply print, laminate and attach veloro to the reinforcement square. Using a dry erase marker cross off each toilet when the child successfully uses the toilet. Earn enough-reward with a highly moviating reward! Start with one of the smaller charts. Start with 1 or 2 toilets first to earn a reward. Set the child up for success. Gradually increase the amount of times they must be successful to earn their reward!

## Bathroom Chart If I go potty in the toilet nine times Iget

Need to customize a reward for a specific student? Simply take a picture and resize it to 2x2 inches!

Need to customize a reward for a specific student? Simply take a picture and resize it to 2x2 inches!