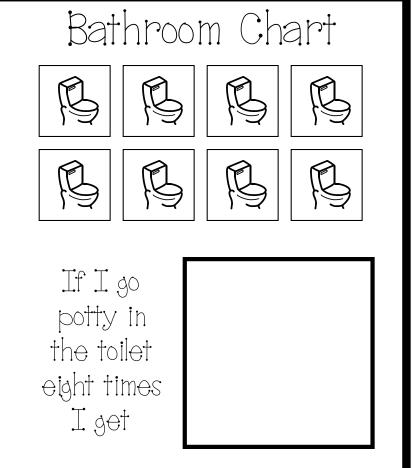

## Bathroom Chart

Toilet Training is a HUGE task. It is also a huge milestone achievement for any student, staff member or parent. I have found that sometimes it can seem to be a near impossible task. I have created these incentive charts to motiavte children to become successful in using the restroom.

Simply print, laminate and attach veloro to the reinforcement square. Using a dry erase marker cross off each toilet when the child successfully uses the toilet. Earn enough-reward with a highly moviating reward! Start with one of the smaller charts. Start with 1 or 2 toilets first to earn a reward. Set the child up for success. Gradually increase the amount of times they must be successful to earn their reward!