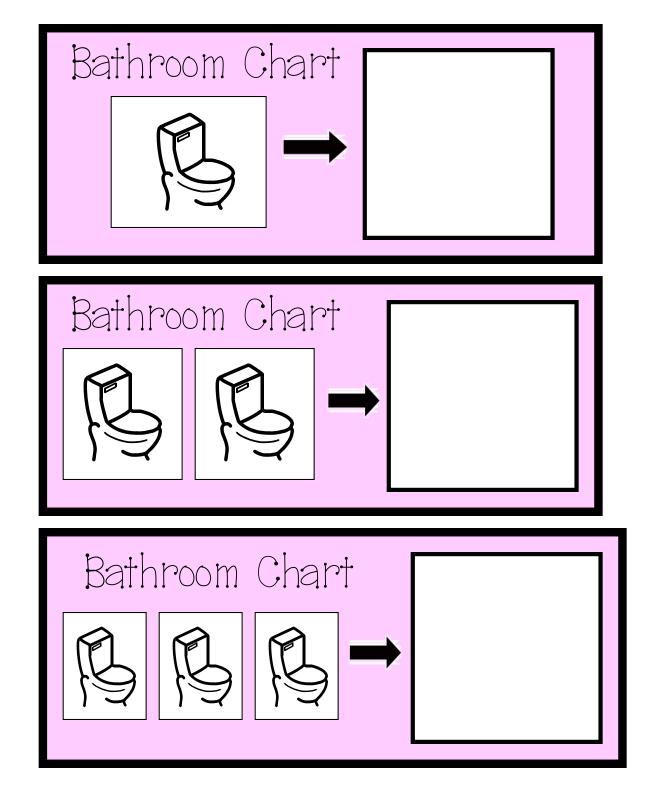

Simply print, laminate and attach veloro to the reinforcement square. Using a dry erase marker cross off each toilet when the child successfully uses the toilet. Earn enough-reward with a highly moviating reward! Start with one of the smaller charts. Start with 1 or 2 toilets first to earn a reward. Set the child up for success. Gradually increase the amount of times they must be successful to earn their reward!